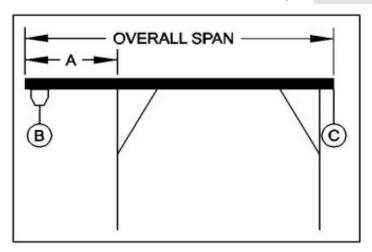

## WALLACE CRANES PORTABLE CRANE CANTILEVER CHART

GANTRY MODEL NUMBER: S6T15-A10AC

I-BEAM: A12" X 11.0#/' X 10'

I-BEAM LENGTH (OVERALL SPAN): 120 Inches
MAXIMUM CANTILEVER DISTANCE (A): 30 Inches
GANTRY RATED CAPACITY: 6000 Lbs.
MAXIMUM CANTILEVERED LOAD (B): 3600 Lbs.

GANTRY WEIGHT: 952 Lbs. I-BEAM WEIGHT: 112 Lbs.

PROPER CANTILEVER PROCEDURES Required counterweight should not be supported by gantry caster frame.

Load and trolley should be able to freely traverse the I-beam through the main legs and brace legs of the gantry.

## REQUIRED COUNTERWEIGHT AT ICI

| Α    | В    | В    | В    | В    | В    | В    | В    | В    | В    |
|------|------|------|------|------|------|------|------|------|------|
| IN   | 400  | 800  | 1200 | 1600 | 2000 | 2400 | 2800 | 3200 | 3600 |
| FEET | LBS. |
| 1    | 0    | 0    | 0    | 0    | 0    | 63   | 152  | 241  | 330  |
| 2    | 0    | 0    | 137  | 337  | 538  | 738  | 938  | 1138 | 1338 |
| 2.5  | 0    | 76   | 342  | 609  | 876  | 1142 | 1409 | 1676 | 1942 |