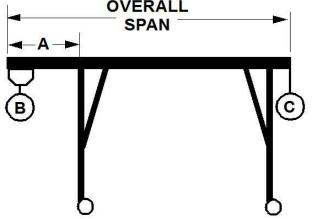

## WALLACE CRANES PORTABLE CRANE CANTILEVER CHART

| GANTRY MODEL NUMBER:             | S2T21-358  | 5        |
|----------------------------------|------------|----------|
| I-BEAM:                          | S15" X 42. | 9#/' X 3 |
| I-BEAM LENGTH (OVERALL SPAN):    | 420        | Inches   |
| MAXIMUM CANTILEVER DISTANCE (A): | 105        | Inches   |
| GANTRY RATED CAPACITY:           | 2,000      | Lbs.     |
| MAXIMUM CANTILEVERED LOAD (B):   | 1200       | Lbs.     |
| GANTRY WEIGHT:                   | 2462       | Lbs.     |
| I-BEAM WEIGHT:                   | 1502       | Lbs.     |
| OVERALL                          |            |          |

-

PROPER CANTILEVER PROCEDURES Required counterweight should not be supported by gantry caster frame.

Load and trolley should be able to freely traverse the I-beam through the main legs and brace legs of the gantry.

| REQUIRED COUNTERWEIGHT AT [C] |      |      |      |      |      |      |  |  |
|-------------------------------|------|------|------|------|------|------|--|--|
| А                             | В    | В    | В    | В    | В    | В    |  |  |
| IN                            | 200  | 400  | 600  | 800  | 1000 | 1200 |  |  |
| FEET                          | LBS. | LBS. | LBS. | LBS. | LBS. | LBS. |  |  |
| 1                             | 0    | 0    | 0    | 0    | 0    | 0    |  |  |
| 2                             | 0    | 0    | 0    | 0    | 0    | 0    |  |  |
| 3                             | 0    | 0    | 0    | 0    | 0    | 0    |  |  |
| 4                             | 0    | 0    | 0    | 0    | 0    | 0    |  |  |
| 5                             | 0    | 0    | 0    | 0    | 0    | 0    |  |  |
| 6                             | 0    | 0    | 0    | 0    | 0    | 0    |  |  |
| 7                             | 0    | 0    | 0    | 0    | 0    | 0    |  |  |
| 8                             | 0    | 0    | 0    | 0    | 0    | 0    |  |  |
| 8.75                          | 0    | 0    | 0    | 0    | 0    | 0    |  |  |
|                               |      |      |      |      |      |      |  |  |