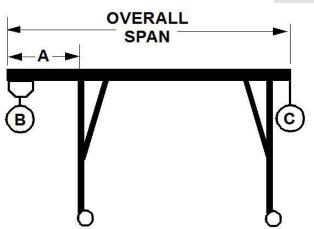

## WALLACE CRANES PORTABLE CRANE CANTILEVER CHART

GANTRY MODEL NUMBER: S2T18-S15AC

I-BEAM: S8" X 18.4#/' X 15'

I-BEAM LENGTH (OVERALL SPAN): 180 Inches
MAXIMUM CANTILEVER DISTANCE (A): 45 Inches
GANTRY RATED CAPACITY: 2000 Lbs.
MAXIMUM CANTILEVERED LOAD (B): 1200 Lbs.

GANTRY WEIGHT: 1227 Lbs. I-BEAM WEIGHT: 276 Lbs.

PROPER CANTILEVER PROCEDURES Required counterweight should not be supported by gantry caster frame.

Load and trolley should be able to freely traverse the I-beam through the main legs and brace legs of the gantry.

## REQUIRED COUNTERWEIGHT AT [C]

| Α    | В    | В    | В    | В    | В    | В    |
|------|------|------|------|------|------|------|
| IN   | 200  | 400  | 600  | 800  | 1000 | 1200 |
| FEET | LBS. | LBS. | LBS. | LBS. | LBS. | LBS. |
| 1    | 0    | 0    | 0    | 0    | 0    | 0    |
| 2    | 0    | 0    | 0    | 0    | 0    | 0    |
| 3    | 0    | 0    | 0    | 0    | 0    | 21   |
| 3.75 | 0    | 0    | 0    | 0    | 99   | 232  |