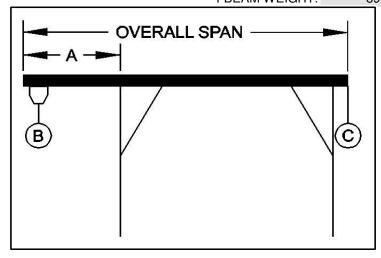

## PORTABLE CRANE CANTILEVER CHART

GANTRY MODEL NUMBER: A3T18D-A10

I-BEAM: Alu. 10" X 8.8#/' X 10'

I-BEAM LENGTH (OVERALL SPAN): 120 Inches
MAXIMUM CANTILEVER DISTANCE (A): 30 Inches
GANTRY RATED CAPACITY: 3000 Lbs.
MAXIMUM CANTILEVERED LOAD (B): 1800 Lbs.

GANTRY WEIGHT: 623 Lbs. I-BEAM WEIGHT: 89 Lbs.

PROPER CANTILEVER PROCEDURES Required counterweight should not be supported by gantry caster frame.

Load and trolley should be able to freely traverse the I-beam through the main legs and brace legs of the gantry.

| Α    | В    | В    | В    | В    | В    | В    |
|------|------|------|------|------|------|------|
| IN   | 300  | 600  | 900  | 1200 | 1500 | 1800 |
| FEET | LBS. | LBS. | LBS. | LBS. | LBS. | LBS. |
| 1    | 0    | 0    | 0    | 0    | 26   | 93   |
| 2    | 0    | 0    | 149  | 299  | 449  | 599  |
| 2.5  | 0    | 103  | 303  | 503  | 703  | 903  |